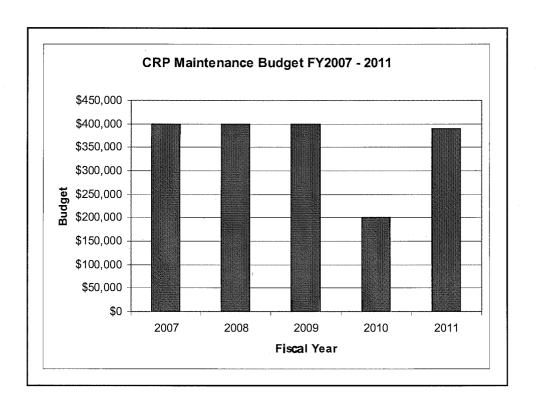

### Commercial Revitalization Program

- Impacts of FY2010 maintenance budget reduction to \$200,000
  - Most routine maintenance was eliminated
  - Funds reserved for emergency safety-related repairs
  - Greatest visual impacts:
    - · Mowing reduced to about once per month
      - Sight distance safety maintained at intersections
      - Grass Ordinance 12" maximum maintained
      - On a non-routine basis, CLF supplemented mowing at roadside areas
    - · No weed control and mulching
  - It will take most of FY2011 to get back to where we were as of 6/30/09
- Services restored with FY2011 funding of \$390,000